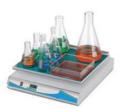

## شيكر ارلن بالن

صفحه نمایش دیجیتالی به همراه میکروپروسسور با قابلیت نصب نگهدارنده های مختلف

دارای مدل های دیجیتال و آنالوگ در حجم های مختلف