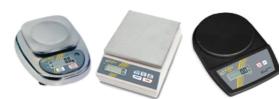

## ترازو های آزمایشگاهی

با دقت های ۱ گرم تا ۰/۰۰۱ گرم با رنج وسیعی از وزن ها و کاربردها در مدل های مختلف

#### ترازو های حساس آزمایشگاهی

با دقت های ۰/۰۰۰۱ گرم و ۰/۰۰۰۰۱ گرم و همراه با سیستم کالیبراسیون داخلی یا خارجی دارای محفظه محافظ در برابر جریانات هوا و قابل استفاده به همراه کیت دانسیته

#### تراوزهای مدیکال

با دقت های ۰/۰۰۰۱ گرم و ۰/۰۰۰۱ گرم در وزن های متفاوت همراه با سیستم کالیبراسیون داخلی و خارجی دارای محفظه محافظ در برابر جریانات هوا و قابل استفاده به همراه کیت دانسیته

RU MEDIA

Pump Ultrapure, Electric & Baril Pump, Vacuum Pump Zone & Visco Sampler . Silo Drill . Quick Picker . Divider