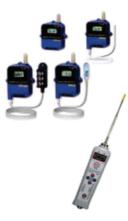

#### سيستم ديتا لاگر

انواع دیتا لا گرهای Wirelees، ضد آب و معمولی با انواع سنسورهای تک کاره و سه کاره جهت بررسی اطلاعات محیطی دما، رطوبت، فشار و ولتاژ

#### ديتا لاگر يرتابل محيطي

قابلیت ثبت و اندازه گیری به همراه نمایش دما با عملکرد بسیار بالا

RU MEDIA