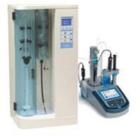

#### Digesters, Distillation Nitrogen/Protein Analyzer,

در مدل های تمام اتوماتیک و نیمه اتوماتیک دارای نمونه های ۶ ، ۸ ، ۱۲ و ۲۰ خانه برای ماکروکجلدال و ۲۰ و ۴۲ خانه برای میکرو کجلدال دارای ۲۰ الی ۵۴ برنامه زمانی و دمایی

#### سيستم تقطير پروتئين

در مدل های نیمه اتوماتیک و تمام اتوماتیک با قابلیت افزودن سود، آب مقطر دارای مدل هایی با تیتراسیون داخلی و یا خارجی

جهت جلوگیری از انتشار گازهای اسیدی ناشی ازهضم در محیط آزمایشگاه جهت اتصال به دستگاه هضم بدون استفاده هود شیمیایی

#### سیستم هضم پروتئین و اسکرابر

در مدل های تمام اتوماتیک و نیمه اتوماتیک دارای نمونه های ۶، ۸، ۱۲ و ۲۰ خانه برای ماکروکجلدال و ۲۰و۴۲ خانه برای میکرو کجلدال دارای ۲۰ الی ۵۴ برنامه زمانی و دمایی

#### سيستم تقطير پروتئين

در مدل های نیمه اتوماتیک و تمام اتوماتیک با قابلیت افزودن سود، آب مقطر دارای مدل هایی با تیتراسیون داخلی و یا خارجی

RU MEDIA