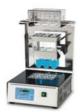

#### شيكر

در انواع دیجیتالی برای الک با قطرهای ۲۰۳m-۷۶/۲ mm - ۱۰۰ mm - ۱۵۰ mm - ۲۰۰ mm با قابلیت جایگزینی ۱۰ الک و الکها با قاب چوبی و استیل، قدرت الک کردن نمونه همراه با اضافه کردن آب. انواع الک ها با مش ها و دانه بندی های مختلف مطابق با استانداردهای بین المللی .

جهت شیک کردن ، خشک کردن ومتراکم نمودن همراه با الک کردن بطور همزمان با کنترلر دیجیتالی .