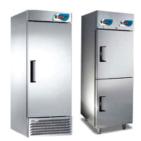

#### يخجال

مدل های عمودی با ترکیب یخچال و فریزر در دو دمای بالای صفرو زیر صفر درجهرنج های ۴+ تا ۴۰ ـ یخچال بانک خون با درب شیشه ای و معمولی همراه با ترموستات الکتریکی دیجیتال دارای آلارم و کنترل پنل pro، در حجم های مختلف.

#### فريزر

فریزر عمودی و افقی با درب شیشه ای و غیر شیشه ای همراه با ترموستات الکتریکی دیجیتال دارای آلارم و کنترل پنل pro، همراه با صفحه دیجیتالی برای نمایش و تنظیم دما در حجم های مختلف با دمای زیر ۵- تا ۸۶- درجه سانتی گراد.