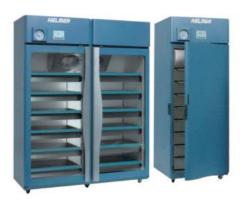

#### يخجال

مدل های عمودی با ترکیب یخچال و فریزر در دو دمای بالای صفرو زیر صفر درجهرنج های ۴+ تا ۴۰ ـ یخچال بانک خون با درب شیشه ای و معمولی همراه با ترموستات الکتریکی دیجیتال دارای آلارم و کنترل پنل pro، در حجم های مختلف.

#### فريزر

فریزر عمودی و افقی با درب شیشه ای و غیر شیشه ای همراه با ترموستات الکتریکی دیجیتال دارای آلارم و کنترل پنل pro، همراه با صفحه دیجیتالی برای نمایش و تنظیم دما در حجم های مختلف با دمای زیر ۵- تا ۸۶- درجه سانتی گراد.

#### يخجال فريزر يرتابل

محصولی جدید و مناسب برای حمل مواد و محصولات خونی و دارویی در سه مدل با سیستم های سرمایی و جعبه های ایزوله شده با حجم های ۲ تا ۸۰ لیتر مجهز به ترموستات و صفحه دیجیتالی برای نمایش و تنظیم دما.