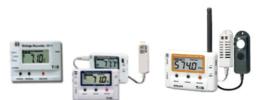

#### Data logger

Wireless data logger, graphical data shuttle Water proof data logger, data collector

Japan

امکان ثبت رنج بسیار بالا از تغییرات دما دارای نمونه ها با سه سنسور جهت اندازه <sup>گ</sup>یری رطوبت فشار و ولتاژ بدون نیاز به کالکتور

## سيستم ديتالاكر بلوتوث

امکان ثبت رنج وسیعی از محدوده های دما دارای سنسورهای ویژه برای اندازه گیری رطوبت و فشار و ولتاژ، امکان ارسال اطلاعات به مودم به صورت Bluetooth

#### سيستم ديتا كالكتور

مدلهای مختلف جهت جمع آوری اطلاعات از لاگرها در سری های قابل حمل و معمولی با قابلیت نمایش نمودار و سیستم Wirelees

#### سيستم ديتا لاگر

انواع دیتا لا گرهای Wirelees، ضد آب و معمولی با انواع سنسورهای تک کاره و سه کاره جهت بررسی اطلاعات محیطی دما، رطوبت، فشار و ولتاژ

#### ديتا لاگر يرتابل محيطي

قابلیت ثبت و اندازه گیری به همراه نمایش دما با عملکرد بسیار بالا

RU MEDIA