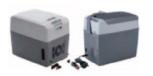

#### يخجال فريزر يرتابل

محصولی جدید و مناسب برای حمل مواد و محصولات خونی و دارویی در سه مدل با سیستم های سرمایی و جعبه های ایزوله شده با حجم های ۲ تا ۸۰ لیتر مجهز به ترموستات و صفحه دیجیتالی برای نمایش و تنظیم دما.