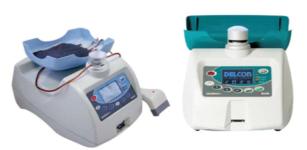

#### استرکتور دستی و تمام اتوماتیک

استخراج کننده اتوماتیکی اجزای خون با تنظیم جریان دارای۵ گیره زن و ۱۶ روش از پیش برنامه ریزی شده دارای دوتر ازو جهت توزین وزن خالص تمام اجزا قابلیت اتصال به کامپیوتر و بارکد خوان دارای صفحه نمایش LCD. قابلیت وزن ترکیبات LCD

#### همومیکس

سیستم مخلوط کردن به صورت سه بعدی، تنظیم حداکثر زمان خون گیری تا ۲۰ دقیقه، عمل اتوماتیک سیل کردن در انتهای خون گیری، نمایش حجم نهایی جمع آوری شده هر اهداء دارای بارکد خوان، کارت حافظه، باطری قابل شارژ، قابلیت نصب به شبکه یا کامپیوتر.

#### هموتک

با قابلیت مخلوط کردن یکنواخت و ثابت خون عمل اتوماتیک سیل کردن در انتهای خون گیری قابلیت تنظیم هشدارهای بالا و پایین بودن جریان قابلیت تنظیم زمان تمام شدن عمل خون گیری دارای باطری قابل شارژ با امکان جا به جایی.