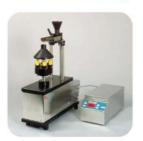

## شوف بالن ، هات پلیت چهارخانه

جهت استفاده برای آزمایشات اندازه گیری چربی و فیبر خام به صورت دستی

RU MEDIA