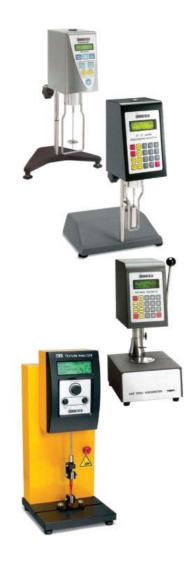

#### ويسكومتر

در انواع مختلف برای ویسکوزیته های پایین، متوسط و بالا در مدلهای دیجیتال و الکترونیک با اسپیندلهای متفاوت و قابلیت اتصال به کامپیوتر و پرینتر.

#### رئومتر

در انواع PVS-DV-III,R/S PLUS برای نمونه های کوچک.

## آنالايزر بافت

سیستم جهت آنالیز خواص ویسکوالاستیک ویسکوزیمترهای ON-LINE و سنجش بافت.

RU MEDIA

•

Balance, Analytical balance Moisture Analyzer Plat form scale. Baby scale