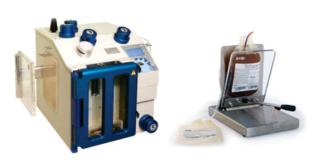

#### Hemo Sealer & Refrigerator

دستگاه دوخت اتوماتیکی برای آماده سازی تولید ۳ تا ۶ قطعه هم انداره در کمترین زمان ممکن بصورت اتوماتیک دارای سیستم ضد جرقه و محافظ در برابر افزایش دما

## سیلر رومیزی

دستگاه الکتریکی سیل تیوپ های پی وی سی اتوماتیک با سرعت بالا ، دارای ظرفیت کاری زیاد مجهز به سیستم ضد جرقه و محافظ در برابر افزایش دما