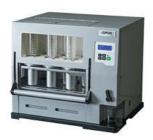

#### Digesters, Distillation Nitrogen/Protein Analyzer,

در مدل های تمام اتوماتیک و نیمه اتوماتیک دارای نمونه های ۶ ، ۸ ، ۱۲ و ۲۰ خانه برای ماکروکجلدال و ۲۰ و ۴۲ خانه برای میکرو کجلدال دارای ۲۰ الی ۵۴ برنامه زمانی و دمایی

#### سیستم هضم پروتئین و اسکرابر

در مدل های تمام اتوماتیک و نیمه اتوماتیک دارای نمونه های ۶، ۸، ۱۲ و ۲۰ خانه برای ماکروکجلدال و ۲۰و۴۲ خانه برای میکرو کجلدال دارای ۲۰ الی ۵۴ برنامه زمانی و دمایی