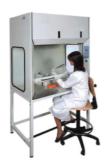

## لامينار

در مدلهای کلاس ۱-۱۱-۱۱۱ دارای فیلترهپا ، لامپ ماورای بنفش و تایمر جهت کارکردن لامپ ، فن و فیلتر در انواع ۲و۴و۸ فیلتر ، با جریانات هوائی مختلف جهت انواع آزمایشات میکروبی

اجرای انواع سکوهای آزمایشگاهی با اسکلت فلزی مخصوص و روکش های ضد اسید