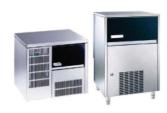

#### دستگاه یخ ساز

دستگاه تولید یخ در دو شکل مکعبی و ورقه ای در دو نوع Water Cooled,Air Cooled در حجم های مختلف ۱۸ تا ۸۰ و ۹۰ تا ۲۵۰.

RU MEDIA