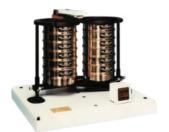

#### Digesters, Distillation Nitrogen/Protein Analyzer,

در مدل های تمام اتوماتیک و نیمه اتوماتیک دارای نمونه های ۶ ، ۸ ، ۱۲ و ۲۰ خانه برای ماکروکجلدال و ۲۰ و ۴۲ خانه برای میکرو کجلدال دارای ۲۰ الی ۵۴ برنامه زمانی و دمایی

#### سیستم هضم پروتئین و اسکرابر

در مدل های تمام اتوماتیک و نیمه اتوماتیک دارای نمونه های ۶، ۸، ۱۲ و ۲۰ خانه برای ماکروکجلدال و ۲۰و۴۲ خانه برای میکرو کجلدال دارای ۲۰ الی ۵۴ برنامه زمانی و دمایی