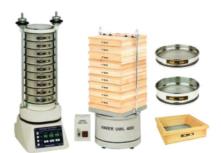

#### Sieve Shakers

Particle Size Analyzer. Tyler Ro - Tap . Divider Ultrasonic sieves . Shakers

#### شيكر

در انواع دیجیتالی برای الک با قطرهای ۲۰۳m-۷۶/۲ mm - ۱۰۰ mm - ۱۵۰ mm - ۲۰۰ mm با قابلیت جایگزینی ۱۰ الک و الکها با قاب چوبی و استیل، قدرت الک کردن نمونه همراه با اضافه کردن آب. انواع الک ها با مش ها و دانه بندی های مختلف مطابق با استانداردهای بین المللی .

جهت شیک کردن ، خشک کردن ومتراکم نمودن همراه با الک کردن بطور همزمان با کنترلر دیجیتالی .

#### مقسم بذرو یاک کننده التراسونیک

جهت جداسازی انواع بذر در حجمها و تعداد خانه های مختلف. پاک کننده التر اسونیک جهت تمیز کردن الکها به روش التراسونیک در حجمهای مختلف.