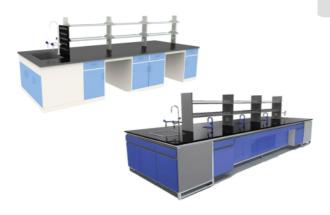

#### Laboratory Furniture

## لامينار

در مدلهای کلاس ۱-۱۱-۱۱۱ دارای فیلترهپا ، لامپ ماورای بنفش و تایمر جهت کارکردن لامپ ، فن و فیلتر در انواع ۲و۴و۸ فیلتر ، با جریانات هوائی مختلف جهت انواع آزمایشات میکروبی

اجرای انواع سکوهای آزمایشگاهی با اسکلت فلزی مخصوص و روکش های ضد اسید