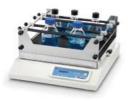

#### شيكر

در انواع دیجیتالی برای الک با قطرهای ۲۰۳m-۷۶/۲ mm - ۱۰۰ mm - ۱۵۰ mm - ۲۰۰ mm با قابلیت جایگزینی ۱۰ الک و الکها با قاب چوبی و استیل، قدرت الک کردن نمونه همراه با اضافه کردن آب. انواع الک ها با مش ها و دانه بندی های مختلف مطابق با استانداردهای بین المللی .

جهت شیک کردن ، خشک کردن ومتراکم نمودن همراه با الک کردن بطور همزمان با کنترلر دیجیتالی .