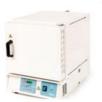

## كوره، أون ، انكوباتور

انواع سیستم های گرم کننده آزمایشگاهی در حجم های مختلف از محدوده دمایی محیطی تا حداکثر ۱۱۰۰