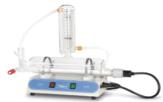

#### سيستم تقطير پروتئين

در مدل های نیمه اتوماتیک و تمام اتوماتیک با قابلیت افزودن سود، آب مقطر دارای مدل هایی با تیتراسیون داخلی و یا خارجی

جهت جلوگیری از انتشار گازهای اسیدی ناشی ازهضم در محیط آزمایشگاه جهت اتصال به دستگاه هضم بدون استفاده هود شیمیایی

#### سيستم تقطير پروتئين

در مدل های نیمه اتوماتیک و تمام اتوماتیک با قابلیت افزودن سود، آب مقطر دارای مدل هایی با تیتراسیون داخلی و یا خارجی

RU MEDIA