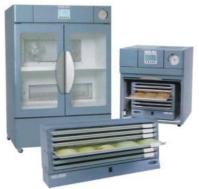

## كوره، أون ، انكوباتور

انواع سیستم های گرم کننده آزمایشگاهی در حجم های مختلف از محدوده دمایی محیطی تا حداکثر ۱۱۰۰

## اتوکلاو رومیزی و ایستاده

انواع اتوکلاو در کلاسهای معمولی و کلاس دو با حجم های متفاوت و مجهز به وکیوم جهت استفاده های پزشکی و آزمایشگاهی