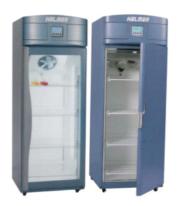

#### يخجال

مدل های عمودی با ترکیب یخچال و فریزر در دو دمای بالای صفرو زیر صفر درجهرنج های ۴+ تا ۴۰ ـ یخچال بانک خون با درب شیشه ای و معمولی همراه با ترموستات الکتریکی دیجیتال دارای آلارم و کنترل پنل pro، در حجم های مختلف.

#### فريزر

فریزر عمودی و افقی با درب شیشه ای و غیر شیشه ای همراه با ترموستات الکتریکی دیجیتال دارای آلارم و کنترل پنل pro، همراه با صفحه دیجیتالی برای نمایش و تنظیم دما در حجم های مختلف با دمای زیر ۵- تا ۸۶- درجه سانتی گراد.