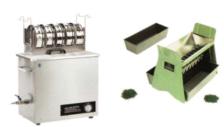

#### سوكسله

سیستم استخراج چربی کنترلرمیکروپروسسور ۳و۶ خانه با قابلیت جداسازی کمّی مواد با استفاده ازحلال مـطابق با تکنیک Randall

#### فيبرخام

سیستم اندازه گیری فیبرخام ۳ و۶ خـانه قابلیت آنالیز همزمان ۳ و۶ نمونه دارای پمپ آب، پمپ وکیوم و کروسیبل.