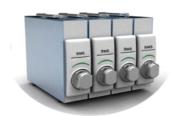

#### Digesters, Distillation Nitrogen/Protein Analyzer,

در مدل های تمام اتوماتیک و نیمه اتوماتیک دارای نمونه های ۶ ، ۸ ، ۱۲ و ۲۰ خانه برای ماکروکجلدال و ۲۰ و ۴۲ خانه برای میکرو کجلدال دارای ۲۰ الی ۵۴ برنامه زمانی و دمایی

#### سيستم تقطير پروتئين

در مدل های نیمه اتوماتیک و تمام اتوماتیک با قابلیت افزودن سود، آب مقطر دارای مدل هایی با تیتراسیون داخلی و یا خارجی

جهت جلوگیری از انتشار گازهای اسیدی ناشی ازهضم در محیط آزمایشگاه جهت اتصال به دستگاه هضم بدون استفاده هود شیمیایی