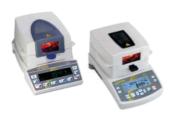

#### Digesters, Distillation Nitrogen/Protein Analyzer,

در مدل های تمام اتوماتیک و نیمه اتوماتیک دارای نمونه های ۶ ، ۸ ، ۱۲ و ۲۰ خانه برای ماکروکجلدال و ۲۰ و ۴۲ خانه برای میکرو کجلدال دارای ۲۰ الی ۵۴ برنامه زمانی و دمایی

#### سيستم تقطير پروتئين

در مدل های نیمه اتوماتیک و تمام اتوماتیک با قابلیت افزودن سود، آب مقطر دارای مدل هایی با تیتراسیون داخلی و یا خارجی

جهت جلوگیری از انتشار گازهای اسیدی ناشی ازهضم در محیط آزمایشگاه جهت اتصال به دستگاه هضم بدون استفاده هود شیمیایی