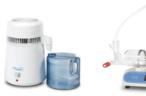

## آب مقطر گیری

دارای مدلهای یک و دوبار تقطیر در حجم های متفاوت دارای المنت های الومینیومی و کوارتس

RU MEDIA

,