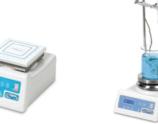

## هات پلیت و استیرر

در انواع مگنت دار، تایمردار و بدون تایمر 21 و۴ خانه، صفحه آلومینیومی، چدنی و سرامیکی مقاوم در برابر صدمات شیمیایی با محدوده دمایی °۳۷۰ تا °۵۴۰

## آب مقطر گیری

دارای مدلهای یک و دوبار تقطیر در حجم های متفاوت دارای المنت های الومینیومی و کوارتس

RU MEDIA

,