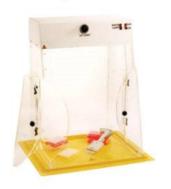

#### هود شیمیایی

در مدل های رومیزی و چرخدار ، دارای سیستم مکش بسیار قوی ، نور فلورسنت ، شیرگاز و آب ، پریز برق و کنترلر بیرون از محفظه ، جنس رویه میزکار ازجنساستنلس استیل یا سرامیک ضد اسید.

## لامينار

در مدلهای کلاس ۱-۱۱-۱۱۱ دارای فیلترهپا ، لامپ ماورای بنفش و تایمر جهت کارکردن لامپ ، فن و فیلتر در انواع ۲و۴و۸ فیلتر ، با جریانات هوائی مختلف جهت انواع آزمایشات میکروبی

اجرای انواع سکوهای آزمایشگاهی با اسکلت فلزی مخصوص و روکش های ضد اسید