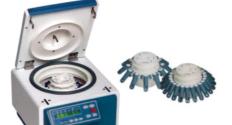

## سروفيوژ

با قابلیت تنظیم پالس بهمراه صفحه نمایش لمسی و آدابتور مخصوص جهت استفاده لوله های معمولی و گاما

## سانتريفيوژ ساده

در انواع میکرو، هما توکریت و معمولی با قابلیت نصب روتوها تا ظرفیت ۱ لیتر ، با تعداد شاخه های ۶ تا ۴۸ خانه و حداکثر سرعت ۱۵۰۰۰ rpm مدل های ساده و دیجیتالی.

### سانتريفيوژ يخچالدار

در انواع میکرو، و معمولی با قابلیت نصب روتورها تا ظرفیت ۱ لیتر ، با تعداد شاخه های ۶ تا ۴۸ خانه و حداکثر سرعت ۱۵۰۰۰۲pm در مدلهای ساده و دیجیتالی.

RU MEDIA