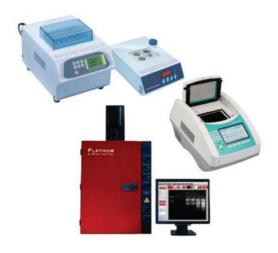

#### Digesters, Distillation Nitrogen/Protein Analyzer,

در مدل های تمام اتوماتیک و نیمه اتوماتیک دارای نمونه های ۶ ، ۸ ، ۱۲ و ۲۰ خانه برای ماکروکجلدال و ۲۰ و ۴۲ خانه برای میکرو کجلدال دارای ۲۰ الی ۵۴ برنامه زمانی و دمایی

#### سيستم تقطير پروتئين

در مدل های نیمه اتوماتیک و تمام اتوماتیک با قابلیت افزودن سود، آب مقطر دارای مدل هایی با تیتراسیون داخلی و یا خارجی

جهت جلوگیری از انتشار گازهای اسیدی ناشی ازهضم در محیط آزمایشگاه جهت اتصال به دستگاه هضم بدون استفاده هود شیمیایی

#### سیستم هضم پروتئین و اسکرابر

در مدل های تمام اتوماتیک و نیمه اتوماتیک دارای نمونه های ۶، ۸، ۱۲ و ۲۰ خانه برای ماکروکجلدال و ۲۰و۴۲ خانه برای میکرو کجلدال دارای ۲۰ الی ۵۴ برنامه زمانی و دمایی

#### سيستم تقطير پروتئين

در مدل های نیمه اتوماتیک و تمام اتوماتیک با قابلیت افزودن سود، آب مقطر دارای مدل هایی با تیتراسیون داخلی و یا خارجی

RU MEDIA