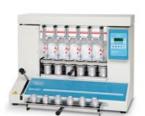

#### سوكسله

سیستم استخراج چربی کنترلرمیکروپروسسور ۳و۶ خانه با قابلیت جداسازی کمّی مواد با استفاده ازحلال مـطابق با تکنیک Randall