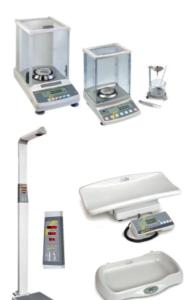

## ترازو های آزمایشگاهی

با دقت های ۱ گرم تا ۰/۰۰۱ گرم با رنج وسیعی از وزن ها و کاربردها در مدل های مختلف

#### ترازو های حساس آزمایشگاهی

با دقت های ۰/۰۰۰۱ گرم و ۰/۰۰۰۰۱ گرم و همراه با سیستم کالیبراسیون داخلی یا خارجی دارای محفظه محافظ در برابر جریانات هوا و قابل استفاده به همراه کیت دانسیته

#### تراوزهای مدیکال

با دقت های ۰/۰۰۰۱ گرم و ۰/۰۰۰۱ گرم در وزن های متفاوت همراه با سیستم کالیبراسیون داخلی و خارجی دارای محفظه محافظ در برابر جریانات هوا و قابل استفاده به همراه کیت دانسیته

RU MEDIA

Pump Ultrapure, Electric & Baril Pump, Vacuum Pump Zone & Visco Sampler . Silo Drill . Quick Picker . Divider