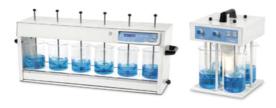

#### جارتست

در مدلهای چهار و شش خانه با امکان کنترل مجزای سرعت در محدوده ۳۰۰ ۲۳۳ - ۱۰