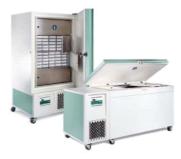

#### فريزر

فریزر عمودی و افقی با درب شیشه ای و غیر شیشه ای همراه با ترموستات الکتریکی دیجیتال دارای آلارم و کنترل پنل pro، همراه با صفحه دیجیتالی برای نمایش و تنظیم دما در حجم های مختلف با دمای زیر ۵- تا ۸۶- درجه سانتی گراد.

#### دستگاه یخ ساز

دستگاه تولید یخ در دو شکل مکعبی و ورقه ای در دو نوع Water Cooled,Air Cooled در حجم های مختلف ۱۸ تا ۸۰ و ۹۰ تا ۲۵۰.

RU MEDIA