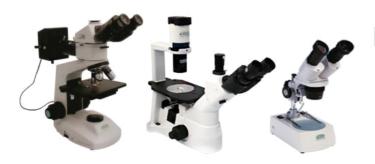

## شیکر ارلن بالن

در انواع آموزشی و تحقیقاتی مدلهای دوچشمی ، سه چشمی ، پلاریزان اینورت و فلورسانس بهمراه منبع نور سرد

RU MEDIA