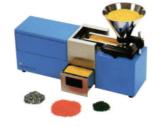

#### شيكر

در انواع دیجیتالی برای الک با قطرهای ۲۰۳m-۷۶/۲ mm - ۱۰۰ mm - ۱۵۰ mm - ۲۰۰ mm با قابلیت جایگزینی ۱۰ الک و الکها با قاب چوبی و استیل، قدرت الک کردن نمونه همراه با اضافه کردن آب. انواع الک ها با مش ها و دانه بندی های مختلف مطابق با استانداردهای بین المللی .

جهت شیک کردن ، خشک کردن ومتراکم نمودن همراه با الک کردن بطور همزمان با کنترلر دیجیتالی .

#### مقسم بذرو یاک کننده التراسونیک

جهت جداسازی انواع بذر در حجمها و تعداد خانه های مختلف. پاک کننده التر اسونیک جهت تمیز کردن الکها به روش التراسونیک در حجمهای مختلف.