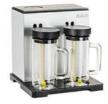

#### سيستم تقطير پروتئين

در مدل های نیمه اتوماتیک و تمام اتوماتیک با قابلیت افزودن سود، آب مقطر دارای مدل هایی با تیتراسیون داخلی و یا خارجی

جهت جلوگیری از انتشار گازهای اسیدی ناشی ازهضم در محیط آزمایشگاه جهت اتصال به دستگاه هضم بدون استفاده هود شیمیایی

#### سيستم تقطير پروتئين

در مدل های نیمه اتوماتیک و تمام اتوماتیک با قابلیت افزودن سود، آب مقطر دارای مدل هایی با تیتراسیون داخلی و یا خارجی

RU MEDIA