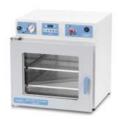

## اتوکلاو رومیزی و ایستاده

انواع اتوکلاو در کلاسهای معمولی و کلاس دو با حجم های متفاوت و مجهز به وکیوم جهت استفاده های پزشکی و آزمایشگاهی