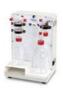

#### Digesters, Distillation Nitrogen/Protein Analyzer,

در مدل های تمام اتوماتیک و نیمه اتوماتیک دارای نمونه های ۶ ، ۸ ، ۱۲ و ۲۰ خانه برای ماکروکجلدال و ۲۰ و ۴۲ خانه برای میکرو کجلدال دارای ۲۰ الی ۵۴ برنامه زمانی و دمایی

#### سيستم تقطير پروتئين

در مدل های نیمه اتوماتیک و تمام اتوماتیک با قابلیت افزودن سود، آب مقطر دارای مدل هایی با تیتراسیون داخلی و یا خارجی

جهت جلوگیری از انتشار گازهای اسیدی ناشی ازهضم در محیط آزمایشگاه جهت اتصال به دستگاه هضم بدون استفاده هود شیمیایی

#### سیستم هضم پروتئین و اسکرابر

در مدل های تمام اتوماتیک و نیمه اتوماتیک دارای نمونه های ۶، ۸، ۱۲ و ۲۰ خانه برای ماکروکجلدال و ۲۰و۴۲ خانه برای میکرو کجلدال دارای ۲۰ الی ۵۴ برنامه زمانی و دمایی

#### سيستم تقطير پروتئين

در مدل های نیمه اتوماتیک و تمام اتوماتیک با قابلیت افزودن سود، آب مقطر دارای مدل هایی با تیتراسیون داخلی و یا خارجی

RU MEDIA