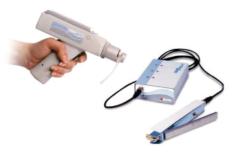

#### Hemo Sealer & Refrigerator

دستگاه دوخت اتوماتیکی برای آماده سازی تولید ۳ تا ۶ قطعه هم انداره در کمترین زمان ممکن بصورت اتوماتیک دارای سیستم ضد جرقه و محافظ در برابر افزایش دما

## سیلر رومیزی

دستگاه الکتریکی سیل تیوپ های پی وی سی اتوماتیک با سرعت بالا ، دارای ظرفیت کاری زیاد مجهز به سیستم ضد جرقه و محافظ در برابر افزایش دما