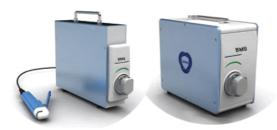

#### سوكسله

سیستم استخراج چربی کنترلرمیکروپروسسور ۳و۶ خانه با قابلیت جداسازی کمّی مواد با استفاده ازحلال مـطابق با تکنیک Randall

#### فيبرخام

سیستم اندازه گیری فیبرخام ۳ و۶ خـانه قابلیت آنالیز همزمان ۳ و۶ نمونه دارای پمپ آب، پمپ وکیوم و کروسیبل.