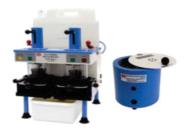

## سروفيوژ

با قابلیت تنظیم پالس بهمراه صفحه نمایش لمسی و آدابتور مخصوص جهت استفاده لوله های معمولی و گاما

## سانتريفيوژ ساده

در انواع میکرو، هما توکریت و معمولی با قابلیت نصب روتوها تا ظرفیت ۱ لیتر ، با تعداد شاخه های ۶ تا ۴۸ خانه و حداکثر سرعت ۱۵۰۰۰ rpm مدل های ساده و دیجیتالی.

### سانتريفيوژ يخچالدار

در انواع میکرو، و معمولی با قابلیت نصب روتورها تا ظرفیت ۱ لیتر ، با تعداد شاخه های ۶ تا ۴۸ خانه و حداکثر سرعت ۱۵۰۰۰۲pm در مدلهای ساده و دیجیتالی.

RU MEDIA