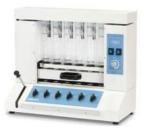

#### فيبرخام

سیستم اندازه گیری فیبرخام ۳ و۶ خـانه قابلیت آنالیز همزمان ۳ و۶ نمونه دارای پمپ آب، پمپ وکیوم و کروسیبل.