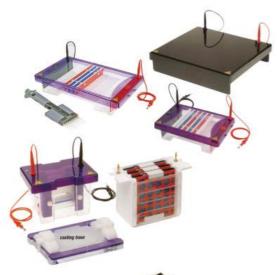

## تانك هاي الكتروفرز افقي

در مدلها و سایزها ی مختلف و سیستمهای رپید، کومت و سلولزی

#### تانك هاي الكتروفرز عمودي

در مدل و سایز های مختلف، سیستم های دو بعدی و بلاتینگ.

با ولتاژهای مختلف ۶۰۰۰-۳۰۰ ولت، جریان ۱۵۰ تا ۴۰۰ میلی آمپر وتوان ۳۰۰ تا ۱۰۰ ولت.

#### PCR age

کابینت مخصوص تستهای PCR دارای لامپ UV و نور فلورسنت .

RU MEDIA