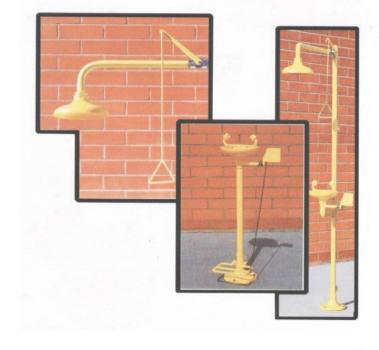

# سیستم چشم شوی EMERGENCY SHOWERS & EYE WASHERS

حوادث احتمالی از قبیل سوختگی حرارتی و شیمیایی همیشه کارکنان آزمایشگاه را تهدید می کند. اگر شخص حادثه دیده فوراً توسط آب شستشو داده شود، خطر تا حدود زیادی برطرف می گردد. دوش و چشمشوی اضطراری باید به نحو مطلوب و در یک زمان کوتاه تمام بدن را کاملا شستشو دهد. بنابراین سیستم شستشو باید در نزدیکی محل کار نصب شود. جنس آن از برنج و استیل می باشد. دوش به وسیله اهرم دستی متصل به زنجیر و نیز توسط پدال پایی اقدام به پاشش آب مینماید. البته نوع برنجی آن با پوشش ایوکسی مقاوم در برابر اسید می باشد.

چشم شوی متصل به دوش دارای دو تبازل شستشو دهنده در ظرف سر ریز آب قبرار گرفته آند. این چشم شوی نیز به وسیله اهرم دستی و نیز بدال پایی اقدام به پاشش آب می ماید.

RU MEDIA