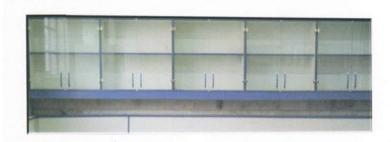

## سکوهای آزمایشگاهی کناری (یکطرفه)

این نوع سکو به عمق تقریبی ۹۰ ۹۰۰ سانتیمتر (بر اساس سفارش مشتری) و ارتفاع حداکثر ۹۰ سانتیمتر با احتساب (پایههای قابل رگلاژ) ساخته میشوند. اسکلت آن از پروفیل فلزی با پوشش رنگ الکترواستاتیک مقاوم در برابر خوردگی میباشد. پایه و کلافها به صورت پیش ساخته با اتصالات جوش و یا پیچ و مهره ساخته میشوند.

کابین و جای پای این سکوها به صورت یک در میان کار می شود که کمد آن به صورت یک درب و یک کشو در داخل طبقه بندی شده خواهد بود. کابینت ها کلا از مواد سلولزی نیمه متراکم به نام MDF دورو ملامینه و یا با روکش فرمیکا به صورت کابین شده روی اسکلت نصب می گردد. در عکس ذیل نمونه ای از سکوهای یکطرفه با سیستم مدولار کابین، ساخته شده توسط شرکت

آريو مديا مشخص شده است.

RU MEDIA