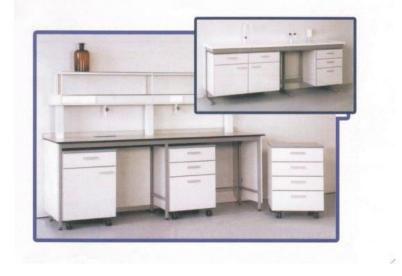

## سکوهای آزمایشگاهی کناری (یکطرفه)

این نوع سکو به عمق تقریبی ۹۰ ۹۰۰ سانتیمتر (بر اساس سفارش مشتری) و ارتفاع حداکثر ۹۰ سانتیمتر با احتساب (پایههای قابل رگلاژ) ساخته میشوند. اسکلت آن از پروفیل فلزی با پوشش رنگ الکترواستاتیک مقاوم در برابر خوردگی میباشد. پایه و کلافها به صورت پیش ساخته با اتصالات جوش و یا پیچ و مهره ساخته میشوند.

کابین و جای پای این سکوها به صورت یک در میان کار می شود که کمد آن به صورت یک درب و یک کشو در داخل طبقه بندی شده خواهد بود. کابینت ها کلا از مواد سلولزی نیمه متراکم به نام MDF دورو ملامینه و یا با روکش فرمیکا به صورت کابین شده روی اسکلت نصب می گردد. در عکس ذیل نمونه ای از سکوهای یکطرفه با سیستم مدولار کابین، ساخته شده توسط شرکت

آريو مديا مشخص شده است.

RU MEDIA