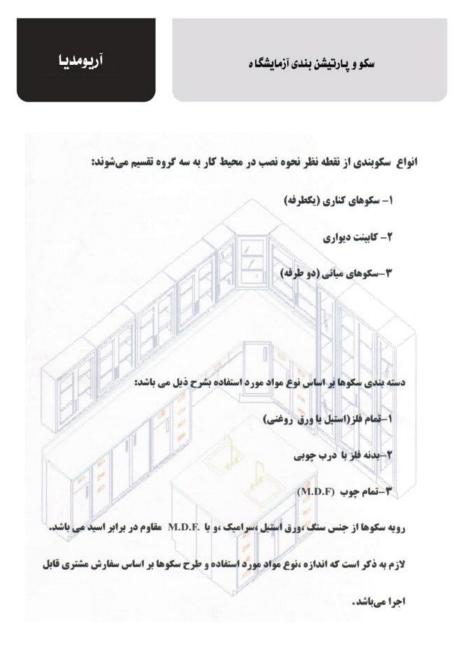

# سکو و پارتیشن بندی آزمایشگاه

| مقدمه | de l' |
|-------|-------|
|       |       |

افزایش اهمیت تحقیق و توسعه در صنایع مختلف (دارویی ، شیمیایی ، غذایی ) حفظ محیط زیست و در اولویت قرار گرفتن امر آموزش و توسعه چشمگیر در بخش پزشکی ، ضرورت ساخت و تجهیز آزمایشگاهها را با توجه به جدیدترین دانش فنی روز در بخشهای مختلف بیش از پیش به اثبات میرساند . کیفیت و ظرافت در طراحی و مشتری مداری مهمترین اصول تجارت می باشد که شرکت آریو مدیا با توجه به موارد فوق موقعیت خود را در میان سازندگان سکوهای آزمایشگاهی ارتفاء داده است . امروزه به دلیل تنوع در طرحهای ساخت و نوسازی ، نکات فنی بسیاری در جهت انتخاب صحیح و با توجه به موارد فوق موقعیت خود را در میان سازندگان سکوهای آزمایشگاهی ارتفاء داده است . کارآمد سکوها وجود دارد که کارشناسان شرکت در تصمیم گیری و اجرای پروژه ، شما را یاری می دهند . طراحان شرکت مدلهای گوناگون با ابعاد مختلف را جهت آزمایشگاه با هر عملکردی ، بسته به نوع سلیقه شما فراهم می نمایند . لذا در ایس راست ا جهت ارائه کارآمد ترین طرح و با تمترین هزینه بطوریکه نیازهای شما را برطرف نماید ، اهمیت زیادی قائل می باشیم . تعهد ما فقط با تحویل سکو خاتمه نمی پذیرد بلکه شما را در امر تجهیز یک نمونه آزمایشگاه

## سکوهای آزمایشگاهی کناری (یکطرفه)

این نوع سکو به عمق تقریبی ۹۰ ۹۰۰ سانتیمتر (بر اساس سفارش مشتری) و ارتفاع حداکثر ۹۰ سانتیمتر با احتساب (پایههای قابل رگلاژ) ساخته میشوند. اسکلت آن از پروفیل فلزی با پوشش رنگ الکترواستاتیک مقاوم در برابر خوردگی میباشد. پایه و کلافها به صورت پیش ساخته با اتصالات جوش و یا پیچ و مهره ساخته میشوند.

کابین و جای پای این سکوها به صورت یک در میان کار می شود که کمد آن به صورت یک درب و یک کشو در داخل طبقه بندی شده خواهد بود. کابینت ها کلا از مواد سلولزی نیمه متراکم به نام MDF دورو ملامینه و یا با روکش فرمیکا به صورت کابین شده روی اسکلت نصب می گردد. در عکس ذیل نمونه ای از سکوهای یکطرفه با سیستم مدولار کابین، ساخته شده توسط شرکت

# سکوهایآزمایشگاهی میانی (دو طرفه)

سکوهای دو طرفه بهعرض تقریبی ۱۵۰-۱۲۰ سانتیمتر (بر اساس درخواست مشتری) و حداکثر ارتفاع ۹۰ سانتیمتر ( با احتساب پایههای قابل رگلاژ) ساخته می شوند. سایر مشخصات این سکوها همانند میزهای یکطرفه که در صفحه ۴ کاتالوگ توضیح آن به تفصیل آورده شده است می باشد عموماً وجه تمایز میزهای فوق با میز کنار در ابعاد و شلف (آتاژور) مستقر بر روی آنها می باشد.

# کابینت دیواری

این نوع کابینت به عمق ۳۰ سانتیمتر، ارتفاع ۶۰ سانتیمتر و یا براساس سفارش ساخته می شوند. بدنه اصلی آن از جنس MDF می باشد. درب این نوع کابینتها از جنس تمام شیشه یا با قاب چوبی انتخاب می گردد و در قسمت داخلی آن معمولا بر حسب نوع کاربرد یک یا دو طبقه به صورت متحرک در نظر گرفته می شود.