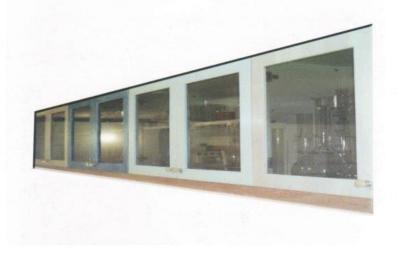

# سکوهایآزمایشگاهی میانی (دو طرفه)

سکوهای دو طرفه بهعرض تقریبی ۱۵۰-۱۲۰ سانتیمتر (بر اساس درخواست مشتری) و حداکثر ارتفاع ۹۰ سانتیمتر ( با احتساب پایههای قابل رگلاژ) ساخته می شوند. سایر مشخصات این سکوها همانند میزهای یکطرفه که در صفحه ۴ کاتالوگ توضیح آن به تفصیل آورده شده است می باشد عموماً وجه تمایز میزهای فوق با میز کنار در ابعاد و شلف (آتاژور) مستقر بر روی آنها می باشد.

#### شلف (آتاژور)

وسیله ایست جهت عبور تأسیسات، خروج شیرآلات و قراردادن وسایل مورد نیاز فوری اپراتور که محل استقرار آن سطح روی میز و ساخته شده از اسکلت پروفیل فولادی یا آلومینیومی، بدنه از جنسMDF و طبقات شیشهای یا چوبی می باشد.

در عکس ذیل نمایی از میز دوطرفه مجهز به شلف وسط و سیستم مدولار کابین، ساخته شده مشخص شده است.

RU MEDIA

آريو مديا