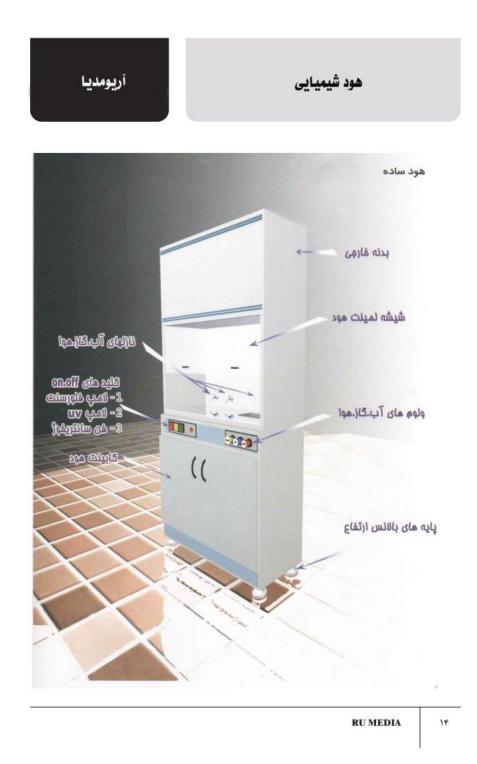

# انواع هود شيميايي

آريومديا

# هود آزمایشگاهی ساده

هود ساده عموما یک سیستم تهویه ساده میباشد که جریانات هوای مضر و مسموم حاصل از فرایندهای شیمیایی را از فضای کار به بیرون هدایت می کند. (در محل عبور جریان هوا سیستم فیلتراسیون وجود ندارد)

هود ساده آریو مدیا (RU - Media simple fume hood- RSH-model) یک سیستم مکش بسیار قوی است و براساس ایجاد مکش هوا از داخل توسط فن سانتریفوژ، عمل می نماید.

در محفظه داخلی این دستگاه یک لامپ ماوراء بنفش، جهت استریلیزاسیون فضای کار تعبیه و یک لامپ فلورسنت به منظور ایجاد روشنایی کافی و فراهم آوردن امکان دید بهتر برای اپراتور در قسمت بالای فضای کار نصب گردیده است که توسط محافظهای شیشهای محافظت می گردد. همانطور که گفته شد این مدل بنا به در خواست متقاضی می تواند به صورت رومیزی و یا ایستاده در انواع

. ساده و چُرخدار تولید گردد. در این هود همچنین شیر گاز، آب و هوا با کنترل از بیرون، سینک آبریز کوچک و پریز برق تعبیه گردیده است. درب به شکل شیشهای و کشویی بسیار روان تعبیه گردیده که این امکان را به اپراتور میدهد در هر فضای مورد نیاز خود آزمایشهای خود را انجام دهد. در این مدل هود می توان رویه متناسب با نیاز از جنس استنلس استیل ضد اسید، سنگ گرانیت و کاشی و سرامیک ضد اسید انتخاب نمود.