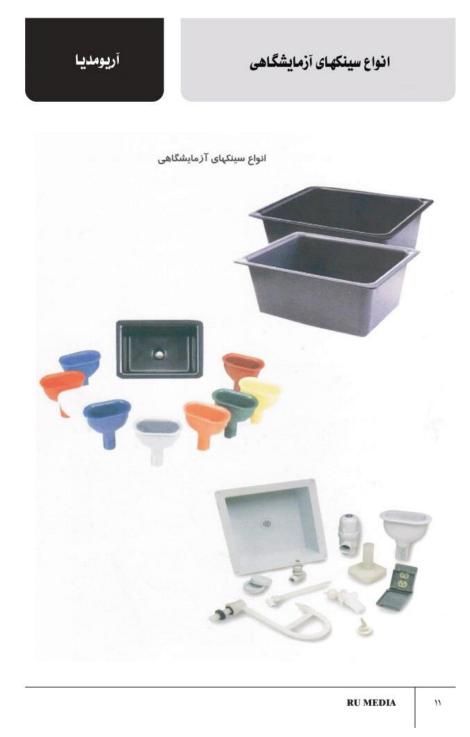

#### انواع سينک

۱- سینکهای پلیمری: از انواع رزینها و مواد پلیمری ساخته می شود که از نظر اقتصادی نسبت به سایر انواع، به صرفهتر است. ۲- سینکهای استیل: به دو صورت پرسی (یکپارچه) و دست ساز ساخته می شود. ایسن سینکها

در مواردی بکارمی روند که کار با مواد خورنده در حجم بالایی قراردارد و نیز در برابر ضربه مقاوم می اشند. از دیگر محاسن این سینکها، قابلیت ساخت آنها در ابعاد مختلف است. ۳ـ سینکهای سرامیکی: امروزه این سینکها جهت آزمایشگاههای شیمی و کاربردهای مشابه در تمام دنیا رایج شدهاند. زیرا ضد اسید و خش ناپذیر هستند. سینکهای سرامیکی بدلیل داشتن خصوصیت خش ناپذیری هیچگونه آلودگی را به خود جذب نکرده و کیفیت خود را حفظ می کنند.