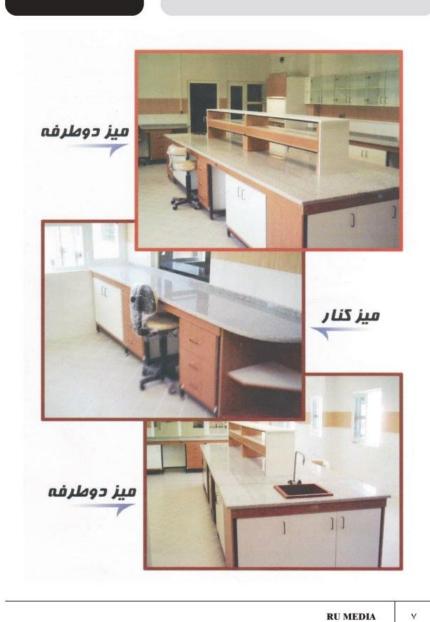

۴ کاتالوگ توضیح آن به تفصیل آورده شده است می باشد عموماً وجه تمایز میزهای فوق با میز کنار در ابعاد و شلف (آتاژور) مستقر بر روی آنها می باشد.

#### شلف (آتاژور)

وسیله ایست جهت عبور تأسیسات، خروج شیرآلات و قراردادن وسایل مورد نیاز فوری اپراتور که محل استقرار آن سطح روی میز و ساخته شده از اسکلت پروفیل فولادی یا آلومینیومی، بدنه از جنسMDF و طبقات شیشهای یا چوبی می باشد.

در عکس ذیل نمایی از میز دوطرفه مجهز به شلف وسط و سیستم مدولار کابین، ساخته شده مشخص شده است.

RU MEDIA

آريو مديا



# کابینت دیواری

این نوع کابینت به عمق ۳۰ سانتیمتر، ارتفاع ۶۰ سانتیمتر و یا براساس سفارش ساخته می شوند. بدنه اصلی آن از جنس MDF می باشد. درب این نوع کابینتها از جنس تمام شیشه یا با قاب چوبی انتخاب می گردد و در قسمت داخلی آن معمولا بر حسب نوع کاربرد یک یا دو طبقه به صورت متحرک در نظر گرفته می شود.



RU MEDIA



انواع میزهای یک طرفه و دو طرفه آزمایشگاهی

آريو مديا

#### ميز ترازو

بدلیل اینکه ترازو جزو وسایل و ابزار آلات دقیق در آزمایشگاهها محسوب می گردد پس نیاز است که جهت استفاده از این ابزار فضای مناسبی تعبیه گردد که یکی از این فضاها میز ترازو می باشد. میز فوق ساخته شده از اسکلت فولادی با پوشش رنگ الکترواستاتیک و پایههای قابل رگلاژ با اسکلتی مجزا از محل استقرار ترازو توسط پایههای ارتعاش گیر از جنس لاستیک و سنگ به ضخامت ۱۰ سانتیمتر می باشد که این روش ساخت اطمینان لازم جهت استفاده بهینه از ترازوهای دقیق را فراهم می سازد.



RU MEDIA



| RU MEDIA | ٩ |
|----------|---|
|          |   |

#### انواع سينک

۱- سینکهای پلیمری: از انواع رزینها و مواد پلیمری ساخته می شود که از نظر اقتصادی نسبت به سایر انواع، به صرفهتر است. ۲- سینکهای استیل: به دو صورت پرسی (یکپارچه) و دست ساز ساخته می شود. ایسن سینکها