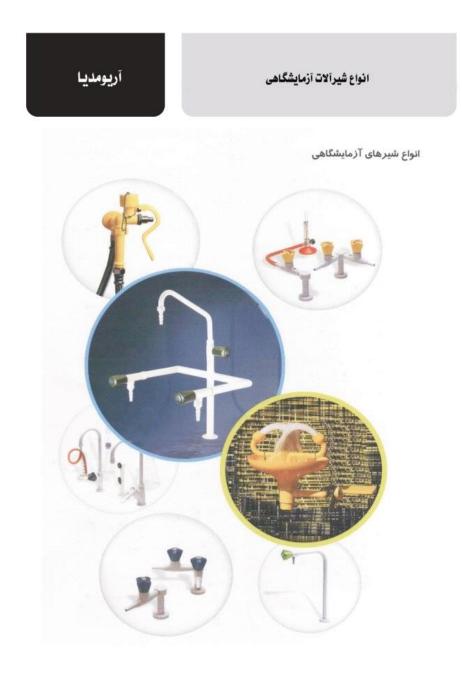

تیمتر، ارتفاع ۶۰ سانتیمتر و یا براساس سفارش ساخته می شوند. بدنه اصلی آن از جنس MDF می باشد. درب این نوع کابینتها از جنس تمام شیشه یا با قاب چوبی انتخاب می گردد و در قسمت داخلی آن معمولا بر حسب نوع کاربرد یک یا دو طبقه به صورت متحرک در نظر گرفته می شود.



RU MEDIA



انواع میزهای یک طرفه و دو طرفه آزمایشگاهی

آريو مديا

#### ميز ترازو

بدلیل اینکه ترازو جزو وسایل و ابزار آلات دقیق در آزمایشگاهها محسوب می گردد پس نیاز است که جهت استفاده از این ابزار فضای مناسبی تعبیه گردد که یکی از این فضاها میز ترازو می باشد. میز فوق ساخته شده از اسکلت فولادی با پوشش رنگ الکترواستاتیک و پایههای قابل رگلاژ با اسکلتی مجزا از محل استقرار ترازو توسط پایههای ارتعاش گیر از جنس لاستیک و سنگ به ضخامت ۱۰ سانتیمتر می باشد که این روش ساخت اطمینان لازم جهت استفاده بهینه از ترازوهای دقیق را فراهم می سازد.



RU MEDIA



| RU MEDIA | ٩ |
|----------|---|
|          |   |

#### انواع سينک

۱- سینکهای پلیمری: از انواع رزینها و مواد پلیمری ساخته می شود که از نظر اقتصادی نسبت به سایر انواع، به صرفهتر است. ۲- سینکهای استیل: به دو صورت پرسی (یکپارچه) و دست ساز ساخته می شود. ایسن سینکها

در مواردی بکارمی روند که کار با مواد خورنده در حجم بالایی قراردارد و نیز در برابر ضربه مقاوم می اشند. از دیگر محاسن این سینکها، قابلیت ساخت آنها در ابعاد مختلف است. ۳ـ سینکهای سرامیکی: امروزه این سینکها جهت آزمایشگاههای شیمی و کاربردهای مشابه در تمام دنیا رایج شدهاند. زیرا ضد اسید و خش ناپذیر هستند. سینکهای سرامیکی بدلیل داشتن خصوصیت خش ناپذیری هیچگونه آلودگی را به خود جذب نکرده و کیفیت خود را حفظ می کنند.



RU MEDIA

۱.



# سیستم چشم شوی EMERGENCY SHOWERS & EYE WASHERS

حوادث احتمالی از قبیل سوختگی حرارتی و شیمیایی همیشه کار