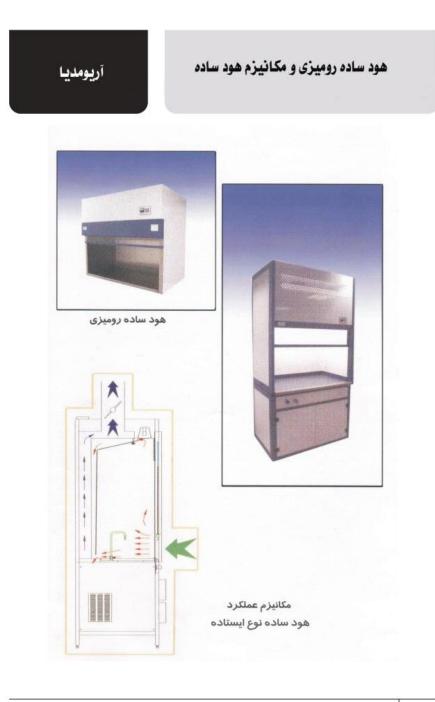

# هود آزمایشگاهی ساده

هود ساده عموما یک سیستم تهویه ساده میباشد که جریانات هوای مضر و مسموم حاصل از فرایندهای شیمیایی را از فضای کار به بیرون هدایت می کند. (در محل عبور جریان هوا سیستم فیلتراسیون وجود ندارد)

هود ساده آریو مدیا (RU - Media simple fume hood- RSH-model) یک سیستم مکش بسیار قوی است و براساس ایجاد مکش هوا از داخل توسط فن سانتریفوژ، عمل می نماید.

در محفظه داخلی این دستگاه یک لامپ ماوراء بنفش، جهت استریلیزاسیون فضای کار تعبیه و یک لامپ فلورسنت به منظور ایجاد روشنایی کافی و فراهم آوردن امکان دید بهتر برای اپراتور در قسمت بالای فضای کار نصب گردیده است که توسط محافظهای شیشهای محافظت می گردد. همانطور که گفته شد این مدل بنا به در خواست متقاضی می تواند به صورت رومیزی و یا ایستاده در انواع

. ساده و چُرخدار تولید گردد. در این هود همچنین شیر گاز، آب و هوا با کنترل از بیرون، سینک آبریز کوچک و پریز برق تعبیه گردیده است. درب به شکل شیشهای و کشویی بسیار روان تعبیه گردیده که این امکان را به اپراتور میدهد در هر فضای مورد نیاز خود آزمایشهای خود را انجام دهد. در این مدل هود می توان رویه متناسب با نیاز از جنس استنلس استیل ضد اسید، سنگ گرانیت و کاشی و سرامیک ضد اسید انتخاب نمود.